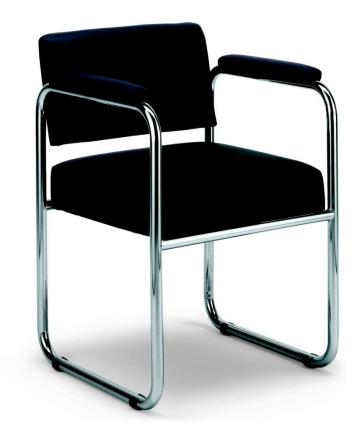

# The Del' 32 chair

#### The Del' 32 chair, a colored chair in felt

Chrome structure leather colors: white, black, red height: 48/76 cm width: 53 cm length: 50 cm

Sagsa red