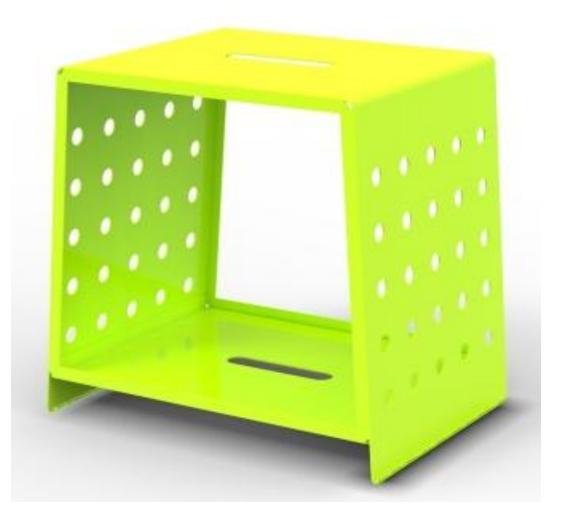

# The Cube

### The Cube, a stell small stool, coffee table or modula library

Steel sheets Tentative dimensions 40x40 To be available in different colours