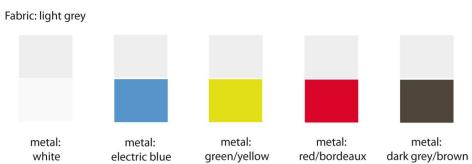

#### Fabric: green/yellow

### Soon released

metal: metal: metal: metal: white green/yellow dark grey/brown

Fabric: dark grey/purple