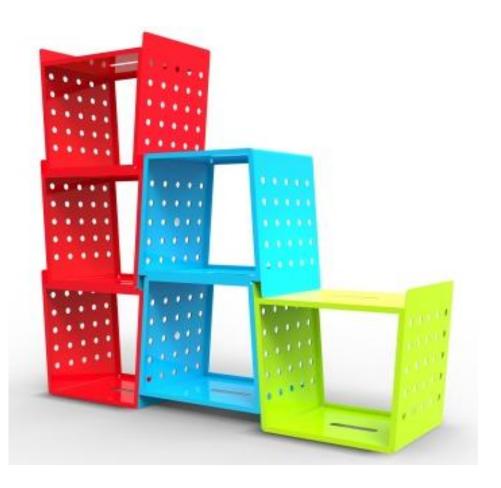

# The Cube

### The Cube, a stell small stool, coffee table or modula library

Steel sheets Tentative dimensions 40x40 To be available in different colours