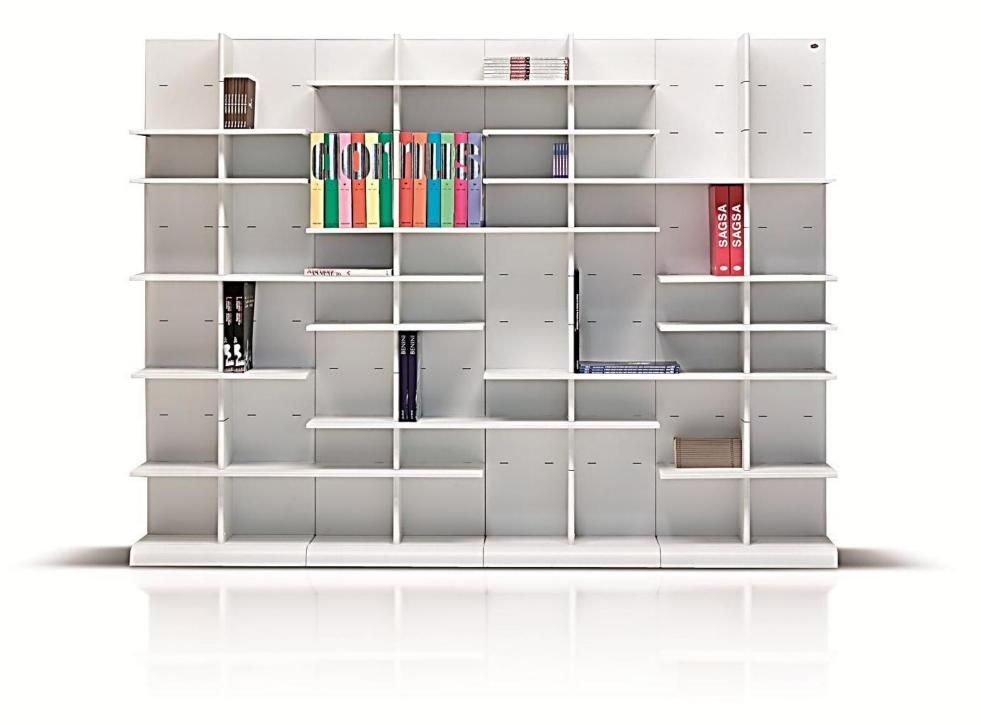

# The Parasta library

The Parasta library, a modular shelving system

A design by Favaretto & Partners

colors: white, black

Three heights: 81, 114 and 180 cm one module 60 cm width, 34 cm long totally free-standing