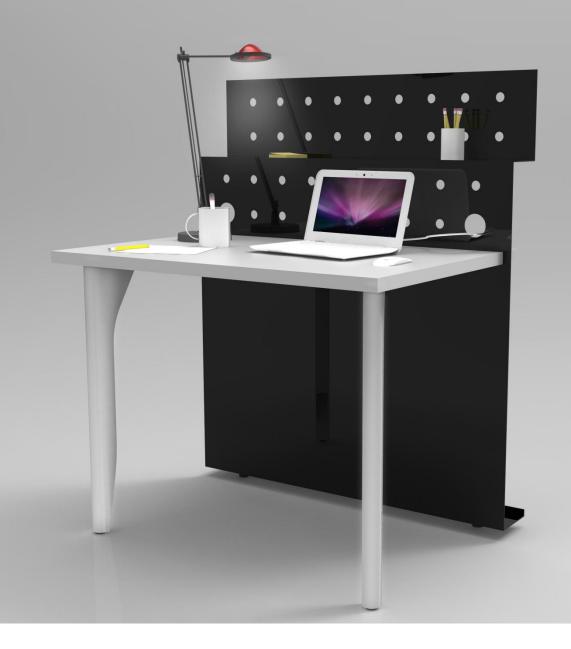

# The Home Work

A intelligent panel table, in steel able to create an easy are for home work & study

#### Steel sheets

Tentative dimensions cm 100x60x120h To be available in different colours Quick Leg, able to host a wire inside, back panel with holes to host cable and sockets