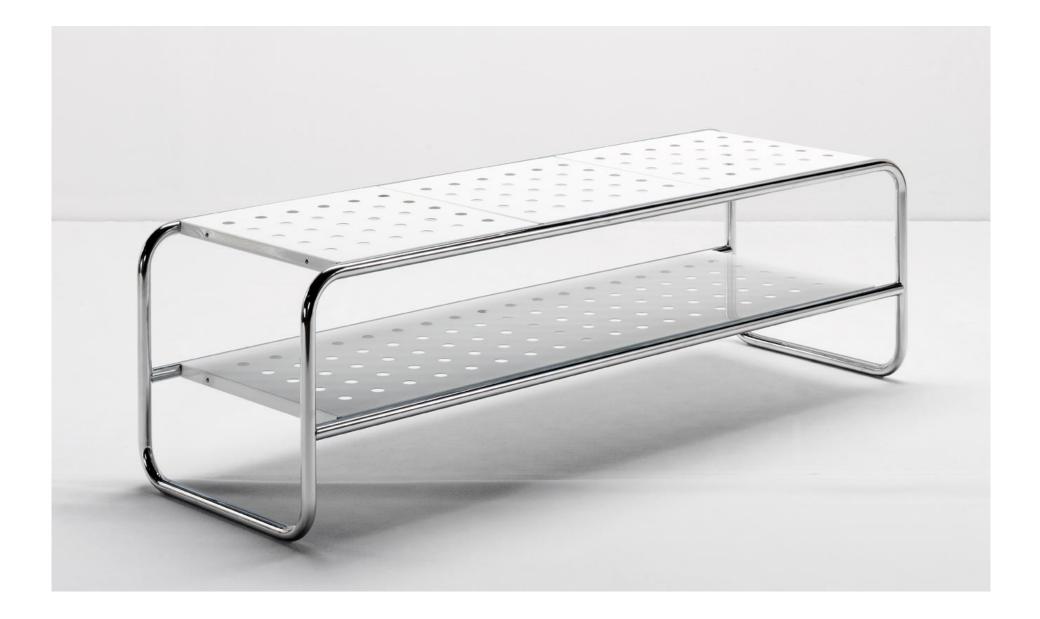

### The Del' 32 bench & low table

#### The Del' 32 bench & low table, a bench that suits every interior

metal colors: white, black, red, yellow

height: 43 cm width: 48 cm length: 151 cm