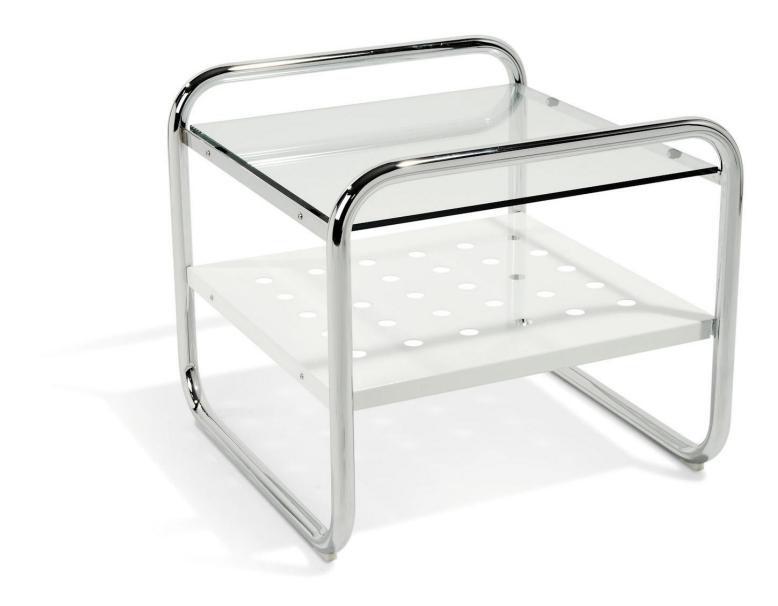

# The Del' 32 coffee table

#### The Del' 32 coffee table, a small table very practical

colors: white, black, red, yellow

height: 40,5 cm width: 50,5 cm length: 50,5 cm