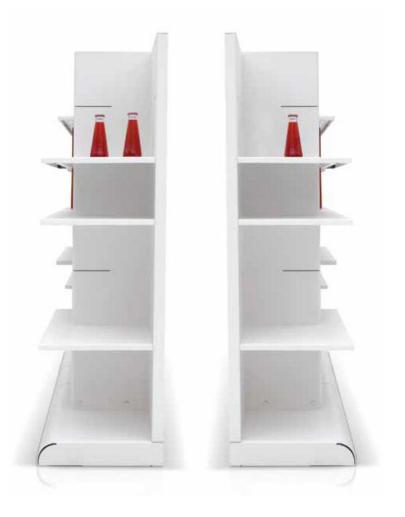

# The Del' 32 etagere

#### The Del' 32 etagere, an etagere for all needs

metal colors: white, black, red, yellow

height: 95 cm width: 100 cm length: 38 cm