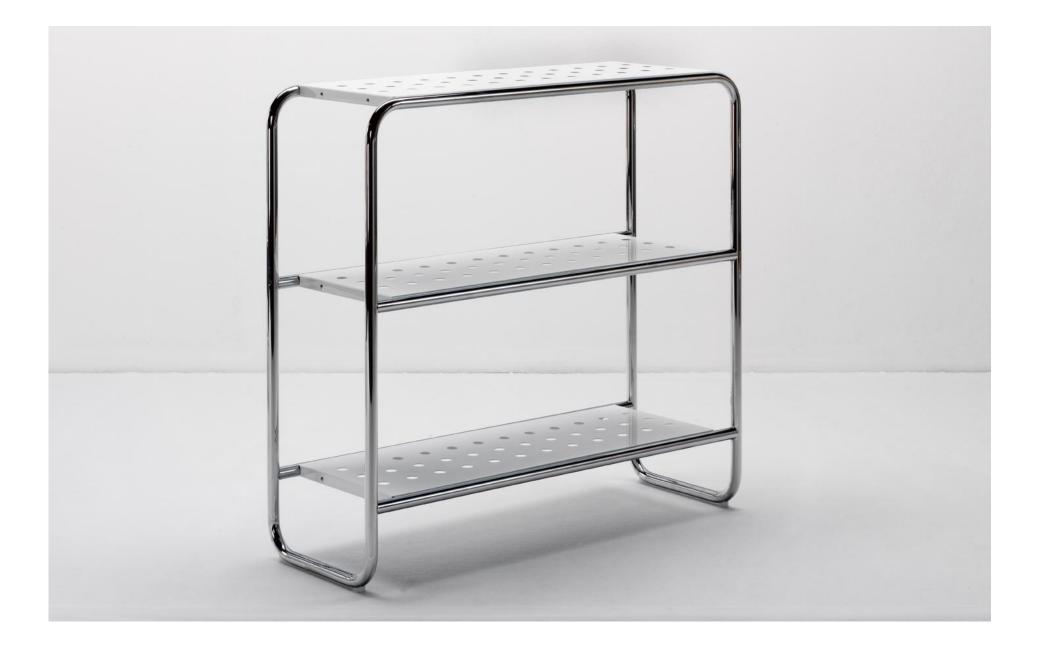

# The Del' 32 etagere

#### The Del' 32 etagere, an etagere for all needs

metal colors: white, black, red, yellow

height: 95 cm width: 100 cm length: 38 cm