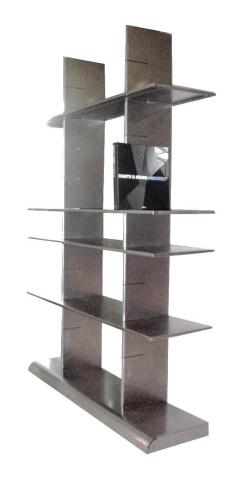

# The Parasta light library

#### The Parasta light library, a modular shelving system

A design by Favaretto & Partners

Three heights: 81, 114 and 180 cm one module 60 cm width

totally free-standing