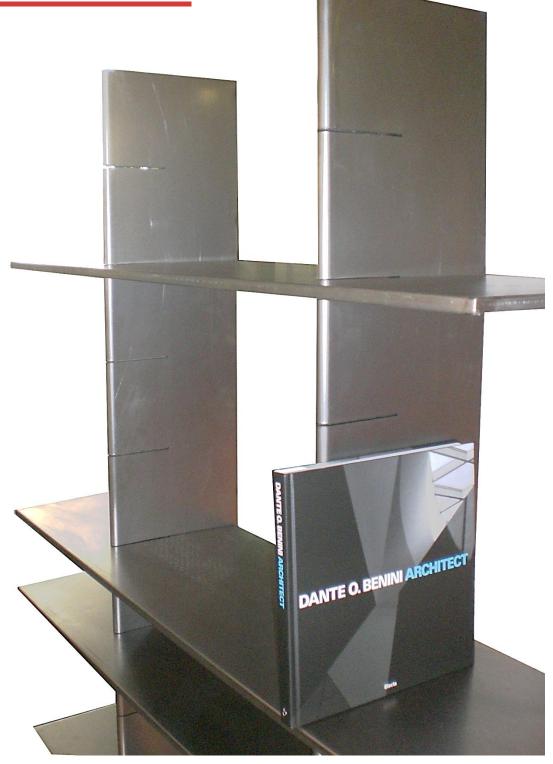

# The Parasta light library

#### The Parasta light library, a modular shelving system

A design by Favaretto & Partners

Three heights: 81, 114 and 180 cm one module 60 cm width

totally free-standing