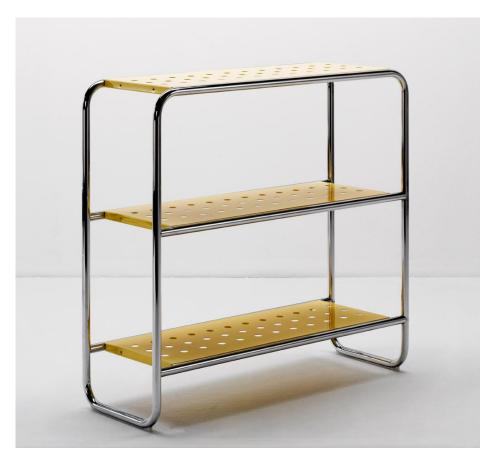

# The Del' 32 etagere

#### The Del' 32 etagere, an etagere for all needs

metal colors: white, black, red, yellow

height: 95 cm width: 100 cm length: 38 cm