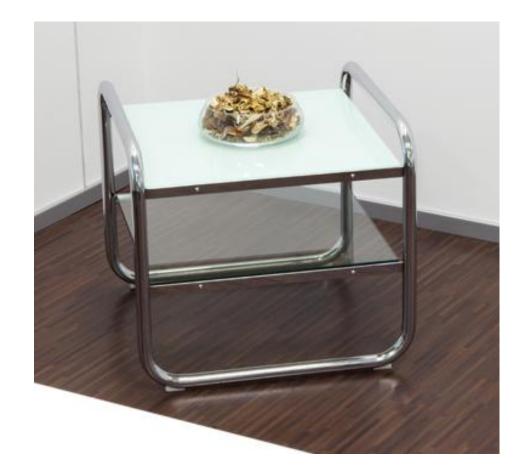

# The Del' 32 coffee table

#### The Del' 32 coffee table, a small table very practical

colors: white, black, red, yellow

height: 40,5 cm width: 50,5 cm length: 50,5 cm