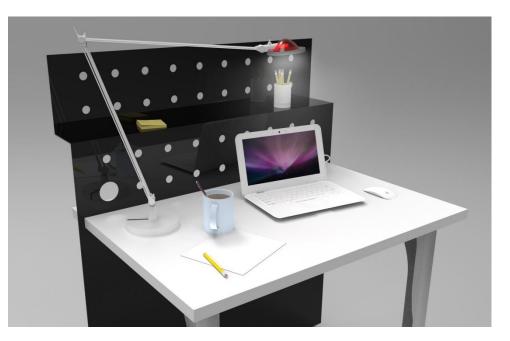

# The Home Work

A intelligent panel table, in steel able to create an easy are for home work & study

#### Steel sheets

Tentative dimensions cm 100x60x120h To be available in different colours Quick Leg, able to host a wire inside, back panel with holes to host cable and sockets