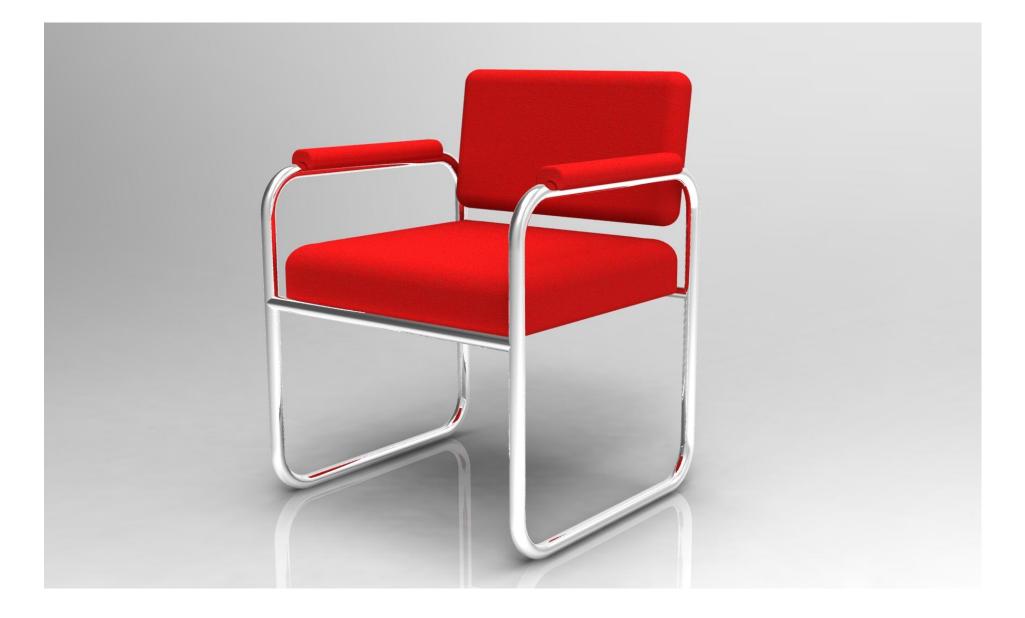

# The Del' 32 chair

### The Del' 32 chair, a refined chair with high quality leather

Chrome structure leather colors: white, black, red height: 48/76 cm width: 53 cm length: 50 cm